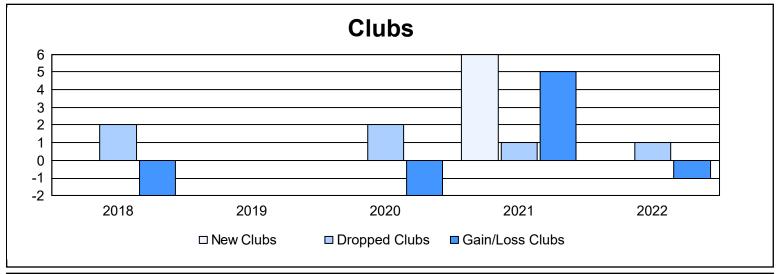

District 120 As of June 2022 Cumulative

| Year      | New<br>Clubs | Dropped<br>Clubs | Gain/<br>Loss<br>Clubs | New<br>Members | Charter<br>Members | Reinstate<br>Members | Transfer<br>Members | Total<br>Member<br>Added | Total<br>Members<br>Dropped | Gain/<br>Loss<br>Members |
|-----------|--------------|------------------|------------------------|----------------|--------------------|----------------------|---------------------|--------------------------|-----------------------------|--------------------------|
| 2017-2018 | 0            | 2                | -2                     | 43             | 5                  | 0                    | 0                   | 48                       | 90                          | -42                      |
| 2018-2019 | 0            | 0                | 0                      | 45             | 0                  | 1                    | 0                   | 46                       | 71                          | -25                      |
| 2019-2020 | 0            | 2                | -2                     | 42             | 0                  | 0                    | 1                   | 43                       | 107                         | -64                      |
| 2020-2021 | 6            | 1                | 5                      | 36             | 150                | 0                    | 0                   | 186                      | 67                          | 119                      |
| 2021-2022 | 0            | 1                | -1                     | 43             | 6                  | 1                    | 0                   | 50                       | 115                         | -65                      |
| Average   | 1            | 1                | 0                      | 42             | 32                 | 0                    | 0                   | 75                       | 90                          | -15                      |