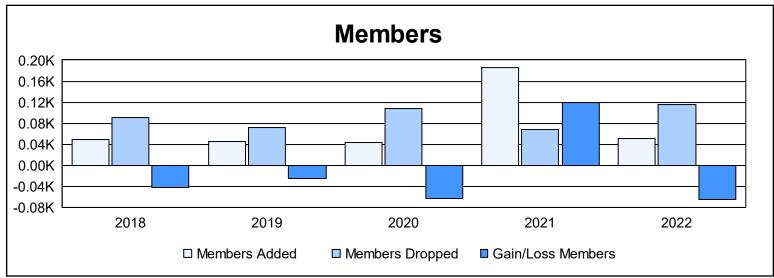

District 120 As of June 2022 Cumulative

| Year      | New<br>Clubs | Dropped<br>Clubs | Gain/<br>Loss<br>Clubs | New<br>Members | Charter<br>Members | Reinstate<br>Members | Transfer<br>Members | Total<br>Member<br>Added | Total<br>Members<br>Dropped | Gain/<br>Loss<br>Members |
|-----------|--------------|------------------|------------------------|----------------|--------------------|----------------------|---------------------|--------------------------|-----------------------------|--------------------------|
| 2017-2018 | 0            | 2                | -2                     | 43             | 5                  | 0                    | 0                   | 48                       | 90                          | -42                      |
| 2018-2019 | 0            | 0                | 0                      | 45             | 0                  | 1                    | 0                   | 46                       | 71                          | -25                      |
| 2019-2020 | 0            | 2                | -2                     | 42             | 0                  | 0                    | 1                   | 43                       | 107                         | -64                      |
| 2020-2021 | 6            | 1                | 5                      | 36             | 150                | 0                    | 0                   | 186                      | 67                          | 119                      |
| 2021-2022 | 0            | 1                | -1                     | 43             | 6                  | 1                    | 0                   | 50                       | 115                         | -65                      |
| Average   | 1            | 1                | 0                      | 42             | 32                 | 0                    | 0                   | 75                       | 90                          | -15                      |